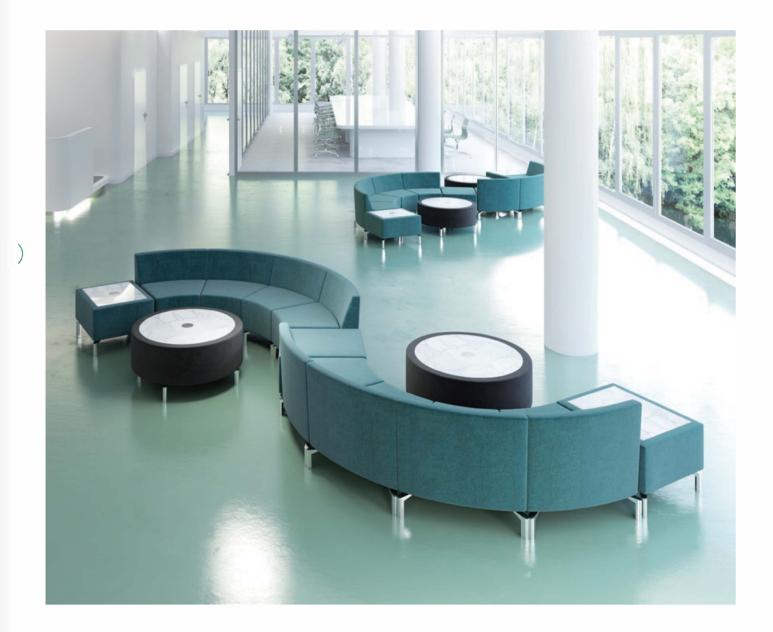

### Horseshoe

|     |              | DREAM 1                                    | Refer to fabric card for true color |            | ue color   |
|-----|--------------|--------------------------------------------|-------------------------------------|------------|------------|
|     |              | Horseshoe                                  |                                     | List       |            |
| Qty | Model        | Description                                | Color                               | Price Ea.  | Total      |
| 6   | Jeff SI Seat | Inside Seat                                | BU                                  | \$500.00   | \$3,000.00 |
| 6   | Jeff SI Back | Inside Back                                | BU                                  | \$500.00   | \$3,000.00 |
| 1   | Jeff CT 32   | 32" Dia. Coffee Table - Marble top w/Power | СН                                  | \$1,875.00 | \$1,875.00 |
|     |              |                                            |                                     | Total      | \$7,875.00 |

|     |              | Snake                                      |       | List       |             |
|-----|--------------|--------------------------------------------|-------|------------|-------------|
| Qty | Model        | Description                                | Color | Price Ea.  | Total       |
| 8   | Jeff SI Seat | Inside Seat                                | BL    | \$500.00   | \$4,000.00  |
| 8   | Jeff SI Back | Inside Back                                | BL    | \$500.00   | \$4,000.00  |
| 1   | Jeff OT      | Ottoman                                    | BL    | \$875.00   | \$875.00    |
| 2   | Jeff TA      | Table - Marble Top/ w/Power                | BL    | \$1,375.00 | \$2,750.00  |
| 2   | Jeff CT 32   | 32" Dia. Coffee Table - Marble top w/Power | СН    | \$1,875.00 | \$3,750.00  |
|     |              |                                            |       | Total      | \$15,375.00 |