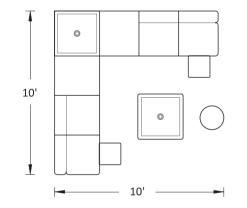

### L Shape Otto Otto

|     |              | DREAM 7                                    | Refer to fabric card for true color |            | ue color    |
|-----|--------------|--------------------------------------------|-------------------------------------|------------|-------------|
|     |              | L Shape Otto Otto                          |                                     | List       |             |
| Qty | Model        | Description                                | Color                               | Price Ea.  | Total       |
| 3   | Jeff OT      | Ottoman                                    | CH                                  | \$875.00   | \$2,625.00  |
| 1   | Jeff Stool   | Upholstered Stool                          | CH                                  | \$250.00   | \$250.00    |
| 4   | Jeff CH Seat | Straight Seat                              | CH                                  | \$500.00   | \$2,000.00  |
| 4   | Jeff CH Back | Straight Back                              | CH                                  | \$500.00   | \$2,000.00  |
| 1   | Jeff CT 32   | 32" Dia. Coffee Table - Marble top w/Power | CH                                  | \$1,875.00 | \$1,875.00  |
| 1   | Jeff TA      | End Table - Marble Top w/Power             | CH                                  | \$1,375.00 | \$1,375.00  |
| 2   | Jeff FST     | Free standing Table white Top/SS-304 Frame |                                     | \$450.00   | \$900.00    |
|     |              |                                            |                                     | Total      | \$11,025.00 |