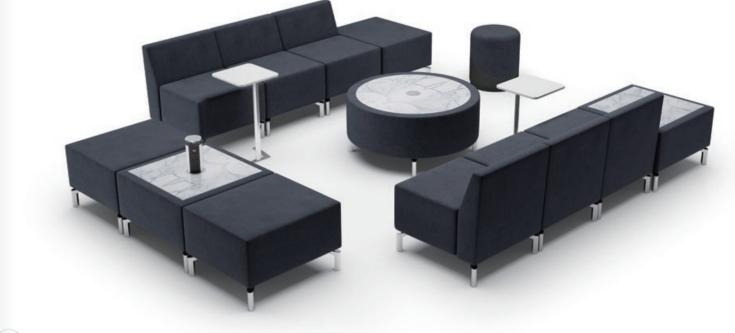

### L Shape 2 Tables

| Ĭ   |   |     |
|-----|---|-----|
| 13' | • |     |
|     |   |     |
| Ţ   | - | 13' |

#### DREAM 6

|     |              | L Shape Straight Straight                  |       | List       |             |
|-----|--------------|--------------------------------------------|-------|------------|-------------|
| Qty | Model        | Description                                | Color | Price Ea.  | Total       |
| 3   | Jeff OT      | Ottoman                                    | CH    | \$875.00   | \$2,625.00  |
| 6   | Jeff CH Seat | Straight Seat                              | СН    | \$500.00   | \$3,000.00  |
| 6   | Jeff CH Back | Straight Back                              | СН    | \$500.00   | \$3,000.00  |
| 1   | Jeff Stool   | Upholstered Stool                          | СН    | \$250.00   | \$250.00    |
| 2   | Jeff TA      | Table - Marble Top w/Power                 | CH    | \$1,375.00 | \$2,750.00  |
| 2   | Jeff FST     | Freestanding Table White Top/SS-304 Frame  |       | \$450.00   | \$900.00    |
| 1   | Jeff CT 32   | 32" Dia. Coffee Table - Marble Top w/Power | CH    | \$1,875.00 | \$1,875.00  |
|     |              |                                            |       | Total      | \$14,400.00 |