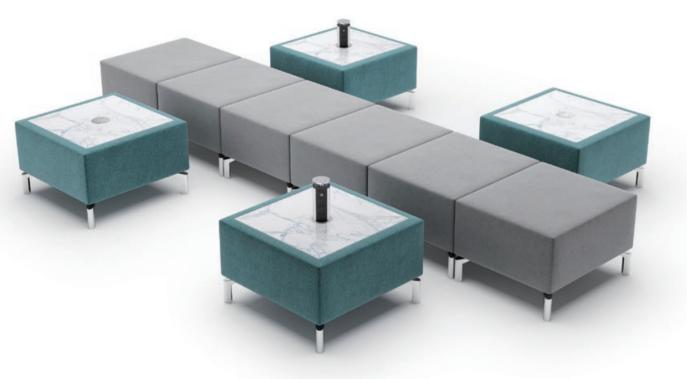

# **JEFFERSON LOUNGE SERIES**

| D      | E | Λ | В Л | 1 |  |
|--------|---|---|-----|---|--|
| <br>הי |   | н | IVI |   |  |

Refer to fabric card for true color

|     |            | Y                          |       | List       |             |
|-----|------------|----------------------------|-------|------------|-------------|
| Qty | Model      | Description                | Color | Price Ea.  | Total       |
| 9   | Jeff OT    | Ottoman                    | BL    | \$875.00   | \$7,875.00  |
| 3   | Jeff TA    | Table - Marble Top w/Power | BL    | \$1,375.00 | \$4,125.00  |
| 1   | Jeff CT TA | Triangle Table             | BL    | \$1,875.00 | \$1,875.00  |
|     |            |                            |       | Total      | \$13,875.00 |

Y

Jefferson Series is a copyrighted Design ©Woodstock Marketing LLC 2017

### List Prices Shown - Contact Sunhouse Office at 800-941-0713 for Discounted Pricing

 $\bigcirc$ 