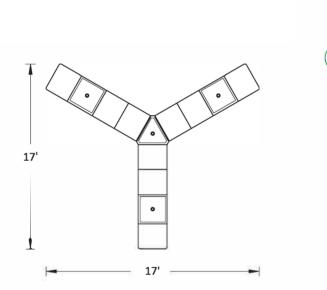

# Triangle

Refer to fabric card for true color

|     |              | Triangle                                   |       | List       |             |
|-----|--------------|--------------------------------------------|-------|------------|-------------|
| Qty | Model        | Description                                | Color | Price Ea.  | Total       |
| 3   | Jeff OT      | Ottoman                                    | TA    | \$875.00   | \$2,625.00  |
| 5   | Jeff CH Seat | Straight Seat                              | TA    | \$500.00   | \$2,500.00  |
| 5   | Jeff CH Back | Straight Back                              | TA    | \$500.00   | \$2,500.00  |
| 2   | Jeff FST     | Free standing Table white Top/SS-304 Frame |       | \$450.00   | \$900.00    |
| 1   | Jeff CT TA   | Triangle Table - Marble Top w/Power        | BL    | \$1,875.00 | \$1,875.00  |
|     |              |                                            |       | Total      | \$10,400.00 |