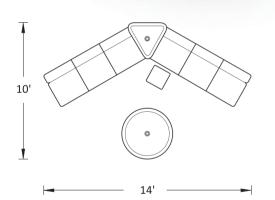

# Triangle

Refer to fabric card for true color

|     |              | Triangle                                   |       | List       |             |
|-----|--------------|--------------------------------------------|-------|------------|-------------|
| Qty | Model        | Description                                | Color | Price Ea.  | Total       |
| 3   | Jeff OT      | Ottoman                                    | TA    | \$875.00   | \$2,625.00  |
| 5   | Jeff CH Seat | Straight Seat                              | TA    | \$500.00   | \$2,500.00  |
| 5   | Jeff CH Back | Straight Back                              | TA    | \$500.00   | \$2,500.00  |
| 2   | Jeff FST     | Free standing Table white Top/SS-304 Frame |       | \$450.00   | \$900.00    |
| 1   | Jeff CT TA   | Triangle Table - Marble Top w/Power        | BL    | \$1,875.00 | \$1,875.00  |
|     |              |                                            |       | Total      | \$10,400.00 |