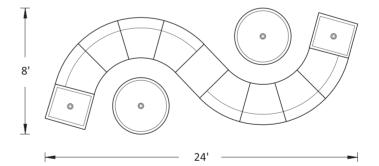

|     |              | Snake                                      |       | List       |             |
|-----|--------------|--------------------------------------------|-------|------------|-------------|
| Qty | Model        | Description                                | Color | Price Ea.  | Total       |
| 8   | Jeff SI Seat | Inside Seat                                | BL    | \$500.00   | \$4,000.00  |
| 8   | Jeff SI Back | Inside Back                                | BL    | \$500.00   | \$4,000.00  |
| 1   | Jeff OT      | Ottoman                                    | BL    | \$875.00   | \$875.00    |
| 2   | Jeff TA      | Table - Marble Top/ w/Power                | BL    | \$1,375.00 | \$2,750.00  |
| 2   | Jeff CT 32   | 32" Dia. Coffee Table - Marble top w/Power | СН    | \$1,875.00 | \$3,750.00  |
|     |              |                                            |       | Total      | \$15,375.00 |

# **Snake**

### DREAM 2