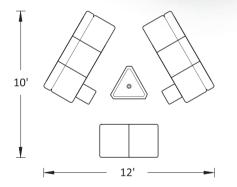

### L Shape 2 Tables

| Ĭ   |   |     |
|-----|---|-----|
| 13' | • |     |
|     |   |     |
| Ţ   | - | 13' |