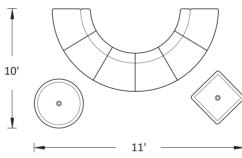

### Horseshoe

|     |              | DREAM 1                                    | Refer to fabric card for true color |            | ue color   |
|-----|--------------|--------------------------------------------|-------------------------------------|------------|------------|
|     |              | Horseshoe                                  |                                     | List       |            |
| Qty | Model        | Description                                | Color                               | Price Ea.  | Total      |
| 6   | Jeff SI Seat | Inside Seat                                | BU                                  | \$500.00   | \$3,000.00 |
| 6   | Jeff SI Back | Inside Back                                | BU                                  | \$500.00   | \$3,000.00 |
| 1   | Jeff CT 32   | 32" Dia. Coffee Table - Marble top w/Power | СН                                  | \$1,875.00 | \$1,875.00 |
|     |              |                                            |                                     | Total      | \$7,875.00 |

### DREAM 2

#### Refer to fabric card for true color