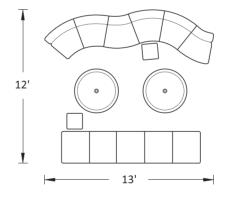

#### DREAM 8

|     |              | Outside Curve                              |       | List       |            |
|-----|--------------|--------------------------------------------|-------|------------|------------|
| Qty | Model        | Description                                | Color | Price Ea.  | Total      |
| 6   | Jeff SO Seat | Outside Seat                               | BU    | \$500.00   | \$3,000.00 |
| 6   | Jeff SO Back | Outside Back                               | BU    | \$500.00   | \$3,000.00 |
| 1   | Jeff TA      | Table - Marble Top w/Power                 | TA    | \$1,375.00 | \$1,375.00 |
| 1   | Jeff CT 32   | 32" Dia. Coffee Table - Marble Top w/Power | TA    | \$1,875.00 | \$1,875.00 |
|     |              |                                            |       | Total      | \$9,250.00 |

### **Outside Curve**

Refer to fabric card for true color