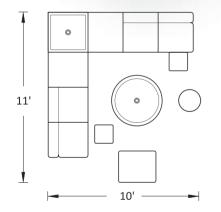

#### DREAM 6

|     |              | L Shape Straight Straight                  |       | List       |             |
|-----|--------------|--------------------------------------------|-------|------------|-------------|
| Qty | Model        | Description                                | Color | Price Ea.  | Total       |
| 3   | Jeff OT      | Ottoman                                    | CH    | \$875.00   | \$2,625.00  |
| 6   | Jeff CH Seat | Straight Seat                              | СН    | \$500.00   | \$3,000.00  |
| 6   | Jeff CH Back | Straight Back                              | СН    | \$500.00   | \$3,000.00  |
| 1   | Jeff Stool   | Upholstered Stool                          | СН    | \$250.00   | \$250.00    |
| 2   | Jeff TA      | Table - Marble Top w/Power                 | CH    | \$1,375.00 | \$2,750.00  |
| 2   | Jeff FST     | Freestanding Table White Top/SS-304 Frame  |       | \$450.00   | \$900.00    |
| 1   | Jeff CT 32   | 32" Dia. Coffee Table - Marble Top w/Power | CH    | \$1,875.00 | \$1,875.00  |
|     |              |                                            |       | Total      | \$14,400.00 |

# L Shape Straight Straight

#### Refer to fabric card for true color