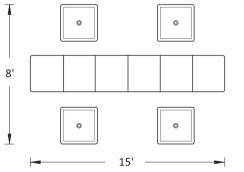

# **JEFFERSON LOUNGE SERIES**

| D      | E | Λ | В Л | 1 |  |
|--------|---|---|-----|---|--|
| <br>הי |   | н | IVI |   |  |

Refer to fabric card for true color

|     |            | Y                          |       | List       |             |
|-----|------------|----------------------------|-------|------------|-------------|
| Qty | Model      | Description                | Color | Price Ea.  | Total       |
| 9   | Jeff OT    | Ottoman                    | BL    | \$875.00   | \$7,875.00  |
| 3   | Jeff TA    | Table - Marble Top w/Power | BL    | \$1,375.00 | \$4,125.00  |
| 1   | Jeff CT TA | Triangle Table             | BL    | \$1,875.00 | \$1,875.00  |
|     |            |                            |       | Total      | \$13,875.00 |

Y

Jefferson Series is a copyrighted Design ©Woodstock Marketing LLC 2017

### List Prices Shown - Contact Sunhouse Office at 800-941-0713 for Discounted Pricing

 $\bigcirc$ 