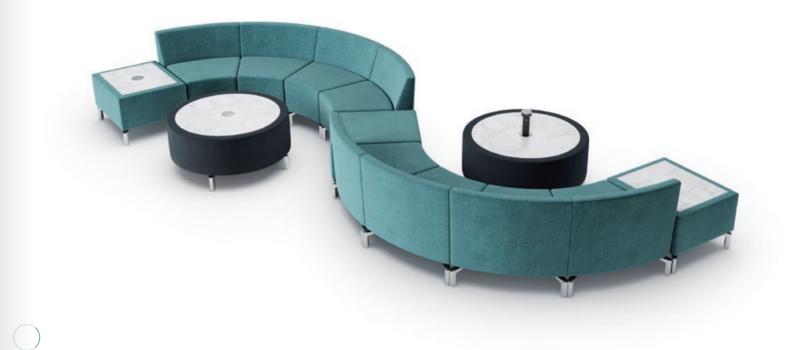

### Horseshoe

|     |              | DREAM 1                                    | Refer to fabric card for true color |            | ue color   |
|-----|--------------|--------------------------------------------|-------------------------------------|------------|------------|
|     |              | Horseshoe                                  |                                     | List       |            |
| Qty | Model        | Description                                | Color                               | Price Ea.  | Total      |
| 6   | Jeff SI Seat | Inside Seat                                | BU                                  | \$500.00   | \$3,000.00 |
| 6   | Jeff SI Back | Inside Back                                | BU                                  | \$500.00   | \$3,000.00 |
| 1   | Jeff CT 32   | 32" Dia. Coffee Table - Marble top w/Power | СН                                  | \$1,875.00 | \$1,875.00 |
|     |              |                                            |                                     | Total      | \$7,875.00 |