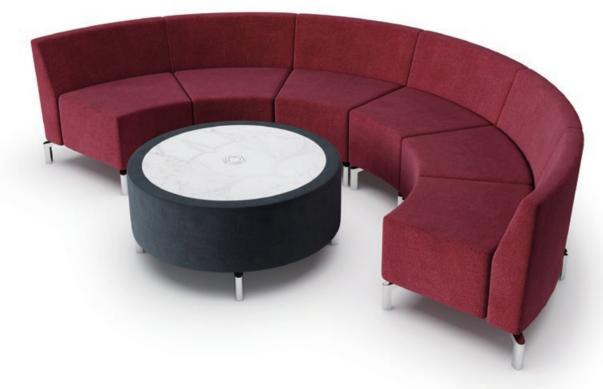

#### DREAM 3

Refer to fabric card for true color

|     |              | Smile                                                  |       | List       |             |
|-----|--------------|--------------------------------------------------------|-------|------------|-------------|
| Qty | Model        | Description                                            | Color | Price Ea.  | Total       |
| 4   | Jeff SI Seat | Inside Seat                                            | BU    | \$500.00   | \$2,000.00  |
| 4   | Jeff SI Back | Inside Back                                            | TA    | \$500.00   | \$2,000.00  |
| 2   | Jeff SO Seat | Outside Seat                                           | BU    | \$500.00   | \$1,000.00  |
| 2   | Jeff SO Back | Inside Back                                            | TA    | \$500.00   | \$1,000.00  |
| 3   | Jeff OT      | Ottoman                                                | BU    | \$875.00   | \$2,625.00  |
| 6   | Jeff CH Seat | Straight Seat                                          | BU    | \$500.00   | \$3,000.00  |
| 6   | Jeff CH Back | Straight Back                                          | TA    | \$500.00   | \$3,000.00  |
| 1   | Jeff CT TA   | Triangle Table - Marble Top w/Power                    | BU    | \$1,875.00 | \$1,875.00  |
| 2   | Jeff FST     | Free Standing Table Stainless Steel Base/White Lam Top | WH    | \$450.00   | \$900.00    |
| 1   | Jeff Stool   | Upholstered Stool                                      | BU    | \$250.00   | \$250.00    |
| 2   | Jeff CT 32   | 32" Dia. Coffee Table - Marble top w/Power             | TA    | \$1,875.00 | \$3,750.00  |
|     |              |                                                        |       | Total      | \$21 400 00 |