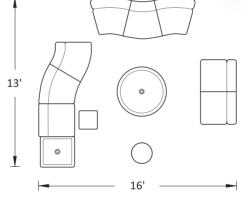

# **Snake**

|     |              | Snake                                      |       | List       |             |
|-----|--------------|--------------------------------------------|-------|------------|-------------|
| Qty | Model        | Description                                | Color | Price Ea.  | Total       |
| 8   | Jeff SI Seat | Inside Seat                                | BL    | \$500.00   | \$4,000.00  |
| 8   | Jeff SI Back | Inside Back                                | BL    | \$500.00   | \$4,000.00  |
| 1   | Jeff OT      | Ottoman                                    | BL    | \$875.00   | \$875.00    |
| 2   | Jeff TA      | Table - Marble Top/ w/Power                | BL    | \$1,375.00 | \$2,750.00  |
| 2   | Jeff CT 32   | 32" Dia. Coffee Table - Marble top w/Power | СН    | \$1,875.00 | \$3,750.00  |
|     |              |                                            |       | Total      | \$15,375.00 |