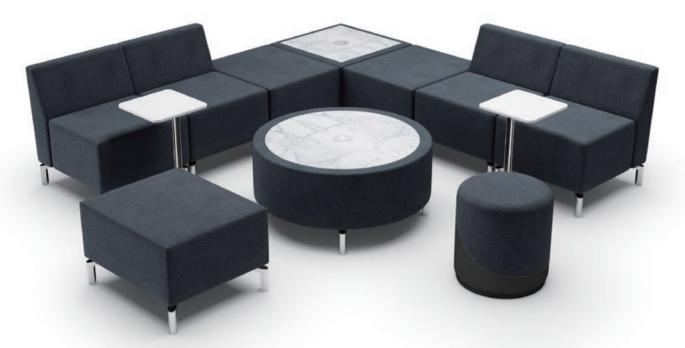

# **JEFFERSON LOUNGE SERIES**

| D      | E | Λ | В Л | 1 |  |
|--------|---|---|-----|---|--|
| <br>הי |   | н | IVI |   |  |

Refer to fabric card for true color

|     |            | Y                          |       | List       |             |
|-----|------------|----------------------------|-------|------------|-------------|
| Qty | Model      | Description                | Color | Price Ea.  | Total       |
| 9   | Jeff OT    | Ottoman                    | BL    | \$875.00   | \$7,875.00  |
| 3   | Jeff TA    | Table - Marble Top w/Power | BL    | \$1,375.00 | \$4,125.00  |
| 1   | Jeff CT TA | Triangle Table             | BL    | \$1,875.00 | \$1,875.00  |
|     |            |                            |       | Total      | \$13,875.00 |

Y

Jefferson Series is a copyrighted Design ©Woodstock Marketing LLC 2017

### List Prices Shown - Contact Sunhouse Office at 800-941-0713 for Discounted Pricing

 $\bigcirc$ 