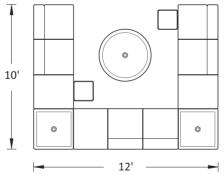

### L Shape 2 Tables

| Ĭ   |   |     |
|-----|---|-----|
| 13' | • |     |
|     |   |     |
| Ţ   | - | 13' |

#### DREAM 6

|     |              | L Shape Straight Straight                  |       | List       |             |
|-----|--------------|--------------------------------------------|-------|------------|-------------|
| Qty | Model        | Description                                | Color | Price Ea.  | Total       |
| 3   | Jeff OT      | Ottoman                                    | CH    | \$875.00   | \$2,625.00  |
| 6   | Jeff CH Seat | Straight Seat                              | СН    | \$500.00   | \$3,000.00  |
| 6   | Jeff CH Back | Straight Back                              | СН    | \$500.00   | \$3,000.00  |
| 1   | Jeff Stool   | Upholstered Stool                          | СН    | \$250.00   | \$250.00    |
| 2   | Jeff TA      | Table - Marble Top w/Power                 | CH    | \$1,375.00 | \$2,750.00  |
| 2   | Jeff FST     | Freestanding Table White Top/SS-304 Frame  |       | \$450.00   | \$900.00    |
| 1   | Jeff CT 32   | 32" Dia. Coffee Table - Marble Top w/Power | CH    | \$1,875.00 | \$1,875.00  |
|     |              |                                            |       | Total      | \$14,400.00 |