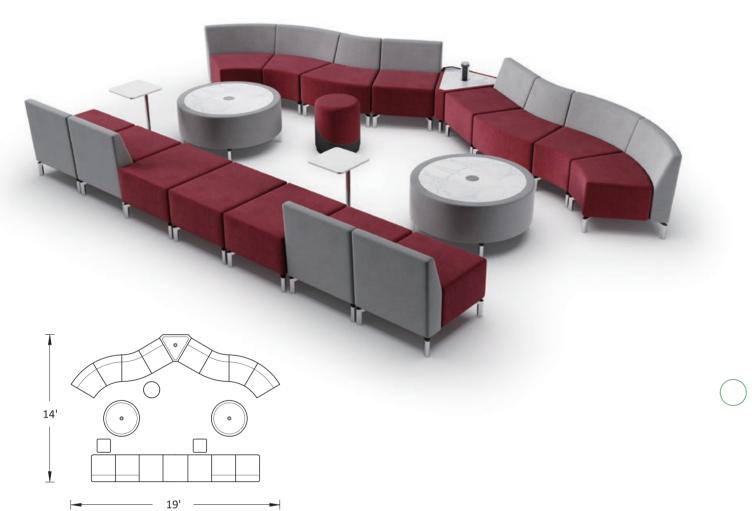

#### DREAM 3

Refer to fabric card for true color

|     |              | Smile                                                  |       | List       |             |
|-----|--------------|--------------------------------------------------------|-------|------------|-------------|
| Qty | Model        | Description                                            | Color | Price Ea.  | Total       |
| 4   | Jeff SI Seat | Inside Seat                                            | BU    | \$500.00   | \$2,000.00  |
| 4   | Jeff SI Back | Inside Back                                            | TA    | \$500.00   | \$2,000.00  |
| 2   | Jeff SO Seat | Outside Seat                                           | BU    | \$500.00   | \$1,000.00  |
| 2   | Jeff SO Back | Inside Back                                            | TA    | \$500.00   | \$1,000.00  |
| 3   | Jeff OT      | Ottoman                                                | BU    | \$875.00   | \$2,625.00  |
| 6   | Jeff CH Seat | Straight Seat                                          | BU    | \$500.00   | \$3,000.00  |
| 6   | Jeff CH Back | Straight Back                                          | TA    | \$500.00   | \$3,000.00  |
| 1   | Jeff CT TA   | Triangle Table - Marble Top w/Power                    | BU    | \$1,875.00 | \$1,875.00  |
| 2   | Jeff FST     | Free Standing Table Stainless Steel Base/White Lam Top | WH    | \$450.00   | \$900.00    |
| 1   | Jeff Stool   | Upholstered Stool                                      | BU    | \$250.00   | \$250.00    |
| 2   | Jeff CT 32   | 32" Dia. Coffee Table - Marble top w/Power             | TA    | \$1,875.00 | \$3,750.00  |
|     |              |                                                        |       | Total      | \$21 400 00 |