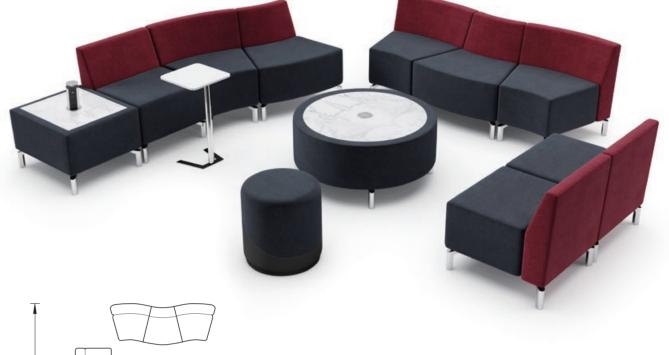

# **Snake**

|     |              | Snake                                      |       | List       |             |
|-----|--------------|--------------------------------------------|-------|------------|-------------|
| Qty | Model        | Description                                | Color | Price Ea.  | Total       |
| 8   | Jeff SI Seat | Inside Seat                                | BL    | \$500.00   | \$4,000.00  |
| 8   | Jeff SI Back | Inside Back                                | BL    | \$500.00   | \$4,000.00  |
| 1   | Jeff OT      | Ottoman                                    | BL    | \$875.00   | \$875.00    |
| 2   | Jeff TA      | Table - Marble Top/ w/Power                | BL    | \$1,375.00 | \$2,750.00  |
| 2   | Jeff CT 32   | 32" Dia. Coffee Table - Marble top w/Power | СН    | \$1,875.00 | \$3,750.00  |
|     |              |                                            |       | Total      | \$15,375.00 |