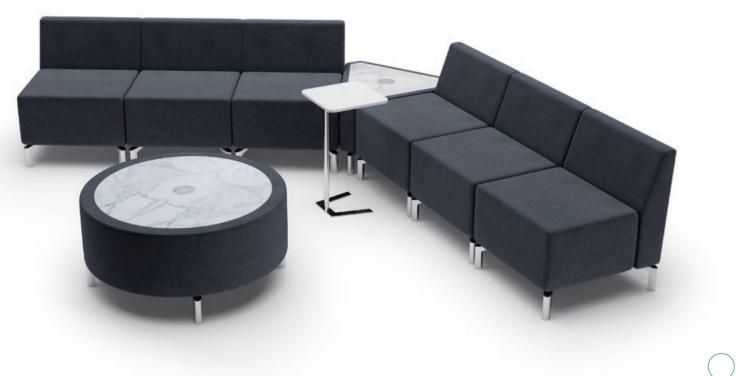

### **Straight 4 tables**

(

 $\bigcap$ 

| • |     |   |  |
|---|-----|---|--|
|   |     |   |  |
| © |     | ٩ |  |
|   | 15' | ► |  |

|   | ٩         |  |
|---|-----------|--|
| - | <br>15' 🗕 |  |

|         | DREAM 9                    | Refer to f                                                               | abric card for tr                                                                    | ue color                                                                    |
|---------|----------------------------|--------------------------------------------------------------------------|--------------------------------------------------------------------------------------|-----------------------------------------------------------------------------|
|         | Straight 4 tables          |                                                                          | List                                                                                 |                                                                             |
| Model   | Description                | Color                                                                    | Price Ea.                                                                            | Total                                                                       |
| Jeff OT | Ottoman                    | TA                                                                       | \$875.00                                                                             | \$5,250.00                                                                  |
| Jeff TA | Table - Marble Top w/Power | BL                                                                       | \$1,375.00                                                                           | \$5,500.00                                                                  |
|         | Jeff OT<br>Jeff TA         | Model Description   Jeff OT Ottoman   Jeff TA Table - Marble Top w/Power | Model Description Color   Jeff OT Ottoman TA   Jeff TA Table - Marble Top w/Power BL | Straight 4 tablesListModelDescriptionColorPrice Ea.Jeff OTOttomanTA\$875.00 |

\$10,750.00 Total

DREA

Straight Stra Model Descr Qty Jeff OT Otto 2 Jeff CH Seat Straig 6 Jeff CH Back Straig 6 Jeff TA Table - Marble 2

Jefferson Series is a copyrighted Design ©Woodstock Marketing LLC 2017