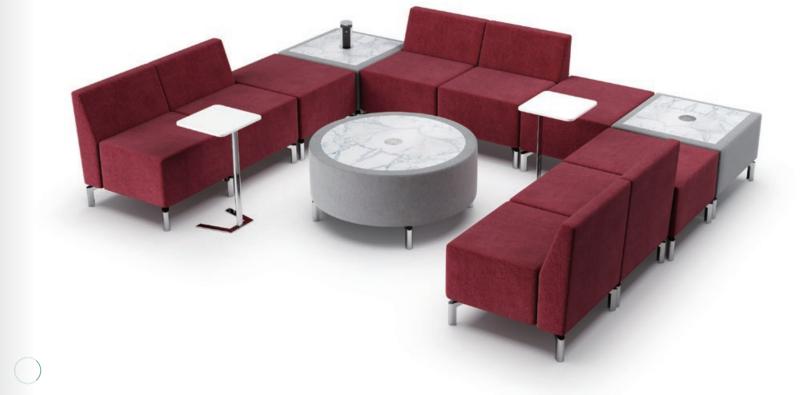

# **JEFFERSON LOUNGE SERIES**

| D      | E | Λ | В Л | 1 |  |
|--------|---|---|-----|---|--|
| <br>הי |   | н | IVI |   |  |

Refer to fabric card for true color

|     |            | Y                          |       | List       |             |
|-----|------------|----------------------------|-------|------------|-------------|
| Qty | Model      | Description                | Color | Price Ea.  | Total       |
| 9   | Jeff OT    | Ottoman                    | BL    | \$875.00   | \$7,875.00  |
| 3   | Jeff TA    | Table - Marble Top w/Power | BL    | \$1,375.00 | \$4,125.00  |
| 1   | Jeff CT TA | Triangle Table             | BL    | \$1,875.00 | \$1,875.00  |
|     |            |                            |       | Total      | \$13,875.00 |

Y

Jefferson Series is a copyrighted Design ©Woodstock Marketing LLC 2017

### List Prices Shown - Contact Sunhouse Office at 800-941-0713 for Discounted Pricing

 $\bigcirc$ 