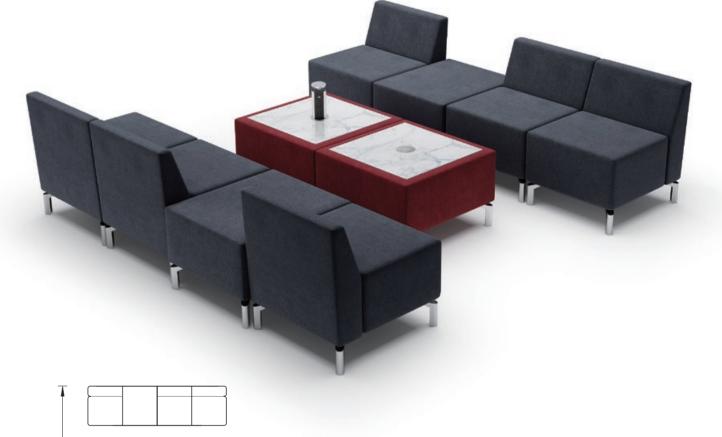

# **Straight Straight 2 tables**

| AM 10          | Refer to fabric card for true color |            |             |
|----------------|-------------------------------------|------------|-------------|
| aight 2 tables |                                     | List       |             |
| cription       | Color                               | Price Ea.  | Total       |
| toman          | СН                                  | \$875.00   | \$1,750.00  |
| ght Seat       | СН                                  | \$500.00   | \$3,000.00  |
| ght Back       | СН                                  | \$500.00   | \$3,000.00  |
| le Top w/Power | BU                                  | \$1,375.00 | \$2,750.00  |
|                |                                     | Total      | \$10,500.00 |

# Triangle

Refer to fabric card for true color

|     |              | Triangle                                   |       | List       |             |
|-----|--------------|--------------------------------------------|-------|------------|-------------|
| Qty | Model        | Description                                | Color | Price Ea.  | Total       |
| 3   | Jeff OT      | Ottoman                                    | TA    | \$875.00   | \$2,625.00  |
| 5   | Jeff CH Seat | Straight Seat                              | TA    | \$500.00   | \$2,500.00  |
| 5   | Jeff CH Back | Straight Back                              | TA    | \$500.00   | \$2,500.00  |
| 2   | Jeff FST     | Free standing Table white Top/SS-304 Frame |       | \$450.00   | \$900.00    |
| 1   | Jeff CT TA   | Triangle Table - Marble Top w/Power        | BL    | \$1,875.00 | \$1,875.00  |
|     |              |                                            |       | Total      | \$10,400.00 |