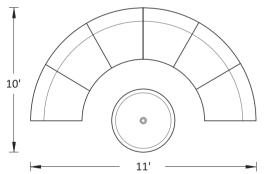

### Horseshoe

|     |              | DREAM 1                                    | Refer to fabric card for true color |            | ue color   |
|-----|--------------|--------------------------------------------|-------------------------------------|------------|------------|
|     |              | Horseshoe                                  |                                     | List       |            |
| Qty | Model        | Description                                | Color                               | Price Ea.  | Total      |
| 6   | Jeff SI Seat | Inside Seat                                | BU                                  | \$500.00   | \$3,000.00 |
| 6   | Jeff SI Back | Inside Back                                | BU                                  | \$500.00   | \$3,000.00 |
| 1   | Jeff CT 32   | 32" Dia. Coffee Table - Marble top w/Power | СН                                  | \$1,875.00 | \$1,875.00 |
|     |              |                                            |                                     | Total      | \$7,875.00 |